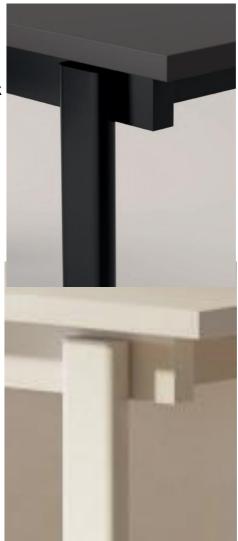

**TONO Table** 

The Tono collection is born from the union between the oval standing and a rectangular crossbar compendium. These two simple joined shapes give the personality, design, robustness, and simplicity to the Tono tables.

#### **Metallic structure**

Cold laminated steel-plate, coated with OVEN-CURED SMOOTH epoxy powder finishing in black (ral 9005) and white (ral 9003) with a 70-micron medium thickness layer. Structures are made up of 2 mm-thick oval legs of 60 x 30 mm, 3 mm-thick crosspieces of 50 x 30 mm, and 2 mm-thick beams of 50 x 30 mm.