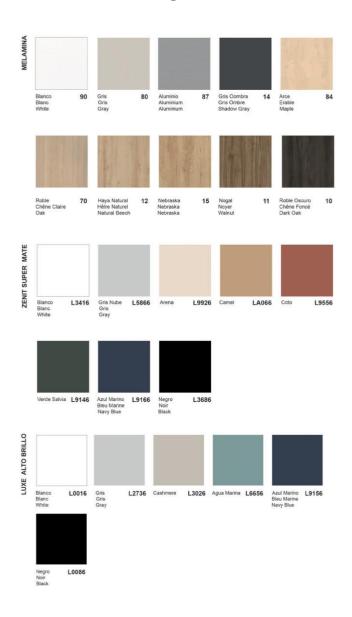

#### Material:

**Bilaminate Worktops** 

Chipboard 19 mm-thick tabletops, glued with synthetic resins, of an average density of 650 kg/m3.

#### Worktops: Luxe, Zenit & Syncron

18 mm-thick worktops manufactured in our production plants. Contemporary chromatic choices. Excellent design and quality.

Luxe: it is a high-resistance gloss lacquered surface with mirror effect and anti-fingerprints.

Zenit: it is a supermate lacquered surface with silky and anti-fingerprint finish.

Synchron: it is a textured surface. Its design and embossed finish complement each other to reach higher natural decorative levels.