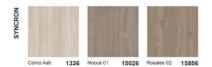

Zenit: it is a supermate lacquered surface with silky and anti-fingerprint finish.

Synchron: it is a textured surface. Its design and embossed finish complement each other to reach higher natural decorative levels.