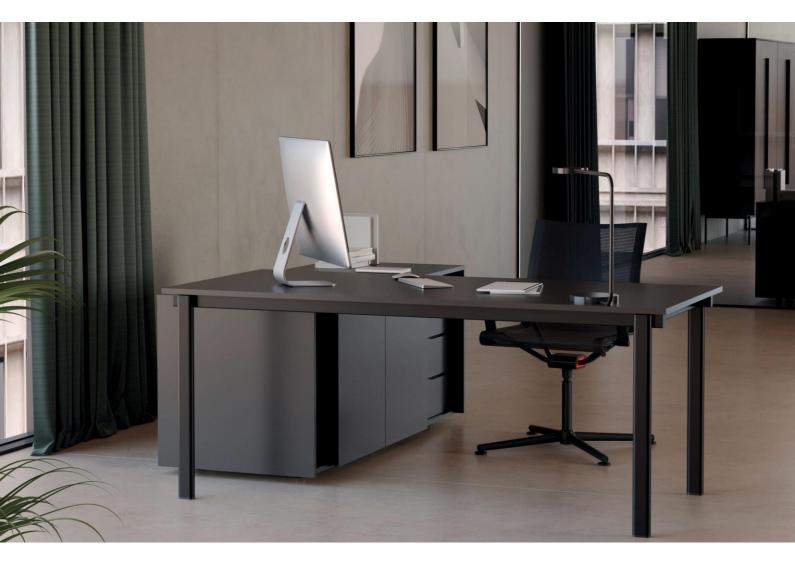

#### TONO

Weight Deper-middle class. High-medium price.

Operational Tables, Executive Desks and Meeting Tables.

The TONO desk collection, with its wide range of possibilities and details, can be used to furnish any workstation. A functional and elegant collection that transforms offices into modern places and enhances the image of the workspace.

**TONO Table** 

The Tono collection is born from the union between the oval standing and a rectangular crossbar compendium. These two simple joined shapes give the personality, design, robustness, and simplicity to the Tono tables.

Tono Operational Tables have a depth of 80 cm. They are composed of single tables, return tables and benches.

Tono Executive Desks have a depth of 80 cm. They are composed of return desks and desks with Credenza. Modesty panels are available in both versions.

The Credenza has shelf space and three drawers with Tono pullers and key. Two sliding doors help cover the shelves.

Tono Meeting Tables have a depth of 80 cm and 160 cm. 80 cm-depth tables can have a length up to 200 cm, while 160 cm-depth meeting tables work with extensions from 120 to 200 cm, so there are no length limits.

The electrification of Tono is very well solved with a system of horizontal, vertical, and top access trays.

Tono offers the possibility of using separating, self-supporting, and fixed screens. These can be in all the finishes available in our catalog (whether upholstered or not).