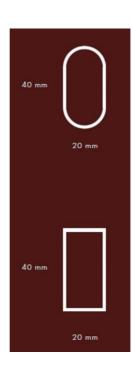

#### **Metallic structure**

Cold laminated steel-plate, coated with OVEN-CURED SMOOTH epoxy powder finishing in black (ral 9005) and white (ral 9003) with a 70-micron medium thickness layer. Structures are made up of 2 mm-thick oval legs of 60 x 30 mm, 3 mm-thick crosspieces of 50 x 30 mm, and 2 mm-thick beams of 50 x 30 mm.