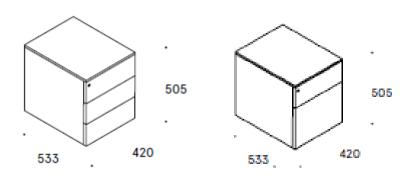

Customizable colors on request in case of availability and with an additional price.

Case width 420 mm.

Roller slides for drawers.

The total extraction ball slides into the file drawers.

Useful drawer dimensions: L 330, P 483, H 105 mm.

Useful drawer-binder dimensions: L 325, P 470, H 270 mm.

Delivered assembled.