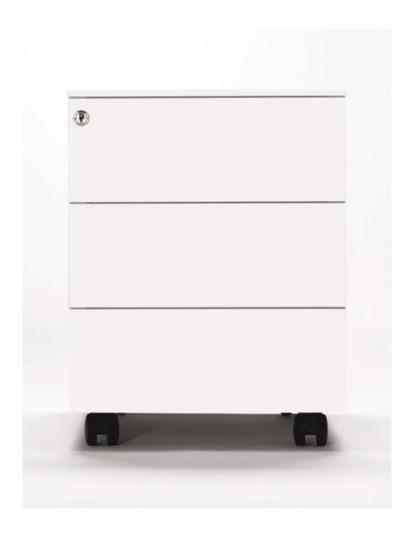

## THECNICAL FILE

Material: recyclable metal.

Metal pedestal accessories.

Side plug.

Selective opening of drawers.

Lock with 2 keys (fixed key + folding key, centralized lock, removable cylinder, master key available).

Rotating wheels Ø 37 mm mounted.

5th standard anti-slip wheel in file drawer.

Powdered varnish after hot phosphodisgrazing and fixing in ovens at 180 °C. Zeroemission stainless varnishes.

Thickness of the varnish layer: 80 microns.

Customizable colors on request in case of availability and with an additional price.

Case width 420 mm.

Roller slides for drawers.

The total extraction ball slides into the file drawers.

Useful drawer dimensions: L 330, P 483, H 105 mm.