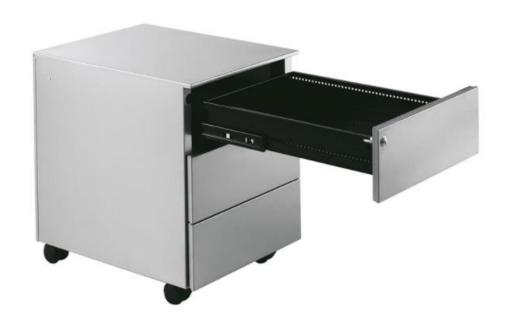

Rotating wheels Ø 37 mm mounted.

5th standard anti-slip wheel in file drawer.

Powdered varnish after hot phosphodisgrazing and fixing in ovens at 180 °C. Zeroemission stainless varnishes.

Thickness of the varnish layer: 80 microns.

Customizable colors on request in case of availability and with an additional price.

Case width 420 mm.

Roller slides for drawers.

The total extraction ball slides into the file drawers.

Useful drawer dimensions: L 330, P 483, H 105 mm.

Useful drawer-binder dimensions: L 325, P 470, H 270 mm.

Delivered assembled.