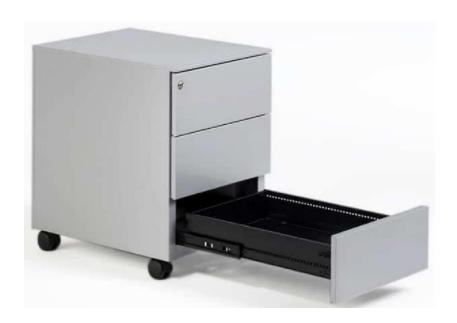

## THECNICAL FILE

Material: recyclable metal.

Metal pedestal accessories.

Side plug.

Selective opening of drawers.

Lock with 2 keys (fixed key + folding key, centralized lock, removable cylinder, master key available).

Rotating wheels Ø 37 mm mounted.

5th standard anti-slip wheel in file drawer.

Powdered varnish after hot phosphodisgrazing and fixing in ovens at 180 °C. Zeroemission stainless varnishes.

Thickness of the varnish layer: 80 microns.

Customizable colors on request in case of availability and with an additional price.

Case width 420 mm.

Roller slides for drawers.

The total extraction ball slides into the file drawers.

Useful drawer dimensions: L 330, P 483, H 105 mm.