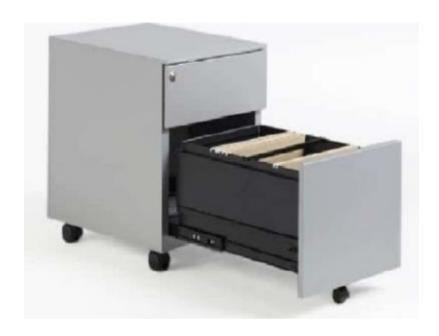

Customizable colors on request in case of availability and with an additional price.

Case width 420 mm.

Roller slides for drawers.

The total extraction ball slides into the file drawers.

Useful drawer dimensions: L 330, P 483, H 105 mm.

Useful drawer-binder dimensions: L 325, P 470, H 270 mm.

Delivered assembled.