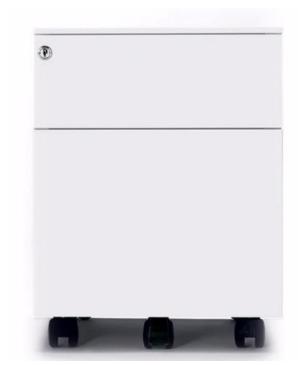

## THECNICAL FILE

Material: recyclable metal.

Metal pedestal accessories.

Side plug.

Selective opening of drawers.

Lock with 2 keys (fixed key + folding key, centralized lock, removable cylinder, master key available).

Rotating wheels Ø 37 mm mounted.

5th standard anti-slip wheel in file drawer.

Powdered varnish after hot phosphodisgrazing and fixing in ovens at 180 °C. Zeroemission stainless varnishes.

Thickness of the varnish layer: 80 microns.

Customizable colors on request in case of availability and with an additional price.

Case width 420 mm.

Roller slides for drawers.

The total extraction ball slides into the file drawers.

Useful drawer dimensions: L 330, P 483, H 105 mm.