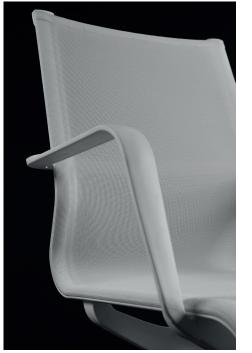

# READY FOR YOU SITNESS LIFE 40



## Enjoy a completely new seating experience Sitness Life 40, a brand new 3d moving Chair from a next generation of swivel chairs. SITNESS TECHNOLOGY THREE-DIMENSIONALLY MOVABLE

# READY FOR YOU SITNESS LIFE 40





### avangardistic design

### high-tech materials

breathable mesh

#### AVAILABLE COLORS



Sitness Life 40 black edition



Sitness Life 40 white edition

#### **TECHNICAL INFORMATION**

| Seat height:     | 44-57 cm        |
|------------------|-----------------|
| Seat width:      | 47 cm           |
| Seat depth:      | 44 cm           |
| Total depth:     | 62 cm           |
| Total width:     | 57 cm           |
| Total height:    | 84-104 cm       |
| Weight:          | approx. 10,0 kg |
| Unit:            | 1/carton        |
| Pallet quantity: | 8/pallet        |